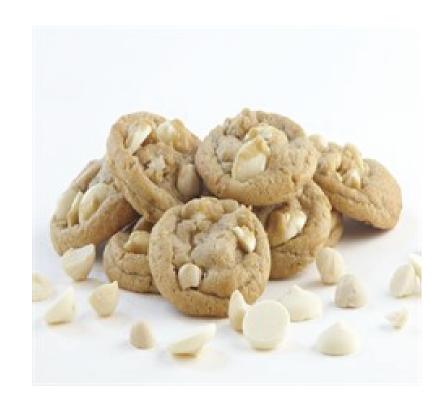

# 303 White Choclate Macadamia

| 40 servings per container               |                                                             |
|-----------------------------------------|-------------------------------------------------------------|
| Serving Size                            | 1 Cookie (34g)                                              |
| Amount per serving<br><b>Calories</b>   | 150                                                         |
|                                         | % Daily Value*                                              |
| Total Fat 6g                            | 8%                                                          |
| Saturated Fat 3g                        | 15%                                                         |
| Trans Fat 0g                            |                                                             |
| Cholesterol 0mg                         | 0%                                                          |
| Sodium 110mg                            | 5%                                                          |
| Total Carbohydrate                      | 21g <b>8</b> %                                              |
| Dietary Fiber 0g                        | 0%                                                          |
| Total Sugars 13g                        | ((                                                          |
| Includes 13g                            | Added Sugars 26%                                            |
| Protein 2g                              |                                                             |
| Vit. D 0mcg 0%<br>Iron less than 1mg 4° | <ul> <li>Calcium 23mg 2%</li> <li>Potas. 42mg 0%</li> </ul> |